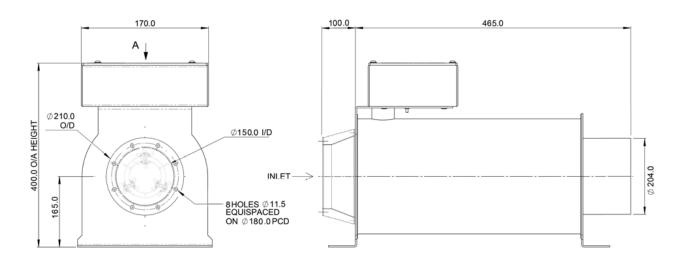

FEATURES AND BENEFITS

- Up To 300 °C Peak Outlet Temperature
- 24 kW output
- No Maintenance
- Stainless Steel Casing with Cool Touch Insulated Outer Jacket
- **Aluminium Terminal Box**
- Temperature Controls Available
- Compatible with Fan and Blower Range
- **UL** Approved

#### MAXIMUM OUTLET TEMPERATURE: 300 C

- Resistance to Airflow (approx)
  - 0.55 mbar at 339.8m<sup>3</sup>/hr
  - 8.7 mbar at 1359.21m<sup>3</sup>/hr
  - 26.9 mbar at 2379m<sup>3</sup>/hr



Product supplied may differ from image based on requested requirements. Image represents Model 648 Process Heater (casing / element).



### PERFORMANCE CURVE



Temperatures calculated based on standard air at 20°C & 1.204 kg/m³ (NTP)









# $\alpha$ Ш $\triangleleft$ Ш 工 \_ < S S Ш 1

# Model 648/24

DIMENSIONAL DRAWING





All dimensions in mm