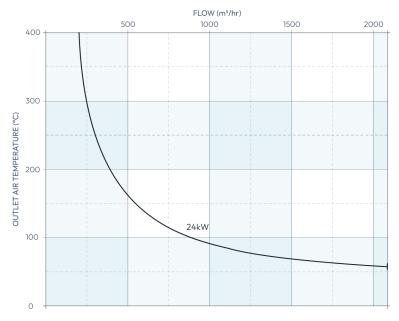

### PERFORMANCE CURVE

Temperatures calculated based on standard air at 20°C & 1.204 kg/m³ (NTP)