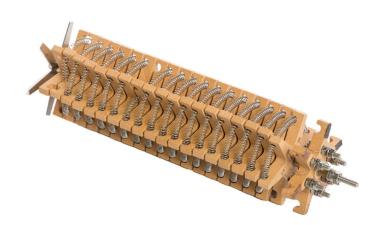

#### MAXIMUM OUTLET TEMPERATURE: 300 C

- Resistance to Airflow (approx)
  - 0.55 mbar at 339.8m<sup>3</sup>/hr
  - 8.7 mbar at 1359.21m<sup>3</sup>/hr
  - 26.9 mbar at 2379m<sup>3</sup>/hr

Product supplied may differ from image based on requested requirements. Image represents Model 648 Process Heater (casing / element).