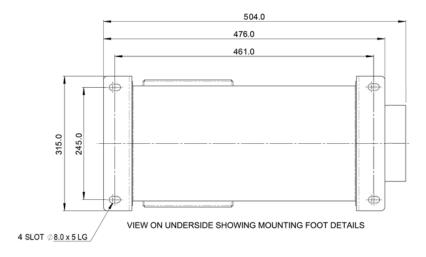

ATURES AND BENEFITS

- Up To 300 °C Peak Outlet Temperature
- 24 kW output
- No Maintenance
- Stainless Steel Casing with Cool Touch Insulated Outer Jacket
- **Aluminium Terminal Box**
- Temperature Controls Available
- Compatible with Fan and Blower Range
- **UL** Approved

#### MAXIMUM OUTLET TEMPERATURE: 300 C

- Resistance to Airflow (approx)
  - 0.55 mbar at 339.8m<sup>3</sup>/hr
  - 8.7 mbar at 1359.21m<sup>3</sup>/hr
  - 26.9 mbar at 2379m<sup>3</sup>/hr



Product supplied may differ from image based on requested requirements. Image represents Model 648 Process Heater (casing / element).



### PERFORMANCE CURVE



Temperatures calculated based on standard air at 20°C & 1.204 kg/m³ (NTP)









# $\alpha$ Ш $\triangleleft$ Ш 工 \_ < S S Ш 1

# Model 648/24

DIMENSIONAL DRAWING





All dimensions in mm