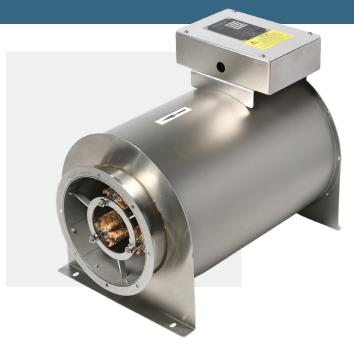

#### MAXIMUM OUTLET TEMPERATURE: 300 C

- Resistance to Airflow (approx)
  - 0.55 mbar at 339.8m<sup>3</sup>/hr
  - 8.7 mbar at 1359.21m<sup>3</sup>/hr
  - 26.9 mbar at 2379m<sup>3</sup>/hr

Product supplied may differ from image based on requested requirements. Image represents Model 648 Process Heater (casing / element).